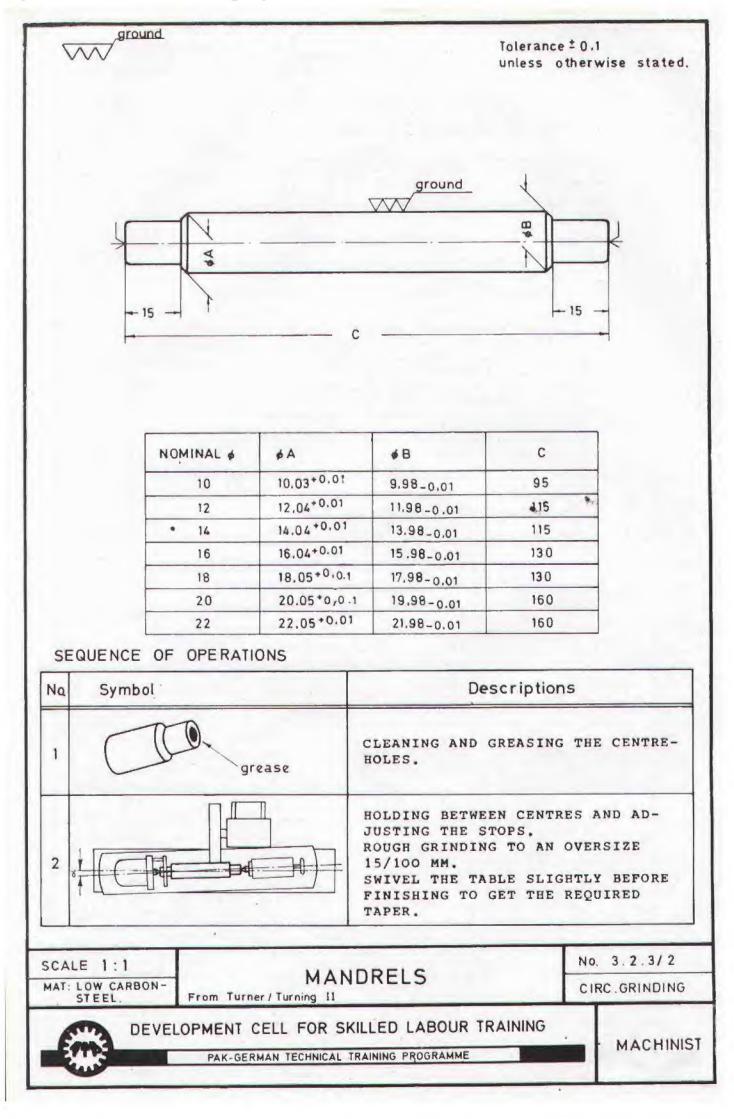

مزيد كتب ير صف مح المح آن بنى وزف كري : www.iqbalkalmati.blogspot.com

|          | -              | Total length for a |             | 2,4 meter                  |                           | 1,9 meter                | 1,2'meter               | -           | 1,2 metei                | 3,0 meter | 1,3 meter             | 1.8 meter                            | 1              | 2,3 meter |     |    |
|----------|----------------|--------------------|-------------|----------------------------|---------------------------|--------------------------|-------------------------|-------------|--------------------------|-----------|-----------------------|--------------------------------------|----------------|-----------|-----|----|
|          |                | Length             | per trainee | 140 mm                     |                           | 110 mm                   | 65 mm                   | _           | 70 mm                    | 175 mm    | 75 mm                 | 105 mm                               |                | 135 mm    |     |    |
|          |                | ter)               |             |                            |                           |                          |                         | _           |                          |           |                       | _                                    | -              |           |     |    |
| REQUIRED | EN.            | in millimeter      | -           |                            |                           |                          |                         | -           |                          |           |                       |                                      | -              |           |     |    |
|          |                | n given            |             |                            |                           |                          |                         | -           |                          |           |                       |                                      | -              | -         |     |    |
| MATERIAL | IRADE IRAINING | ( Length           | 2           |                            |                           |                          | 65                      | 1 11 1      |                          |           |                       | 105                                  | -              |           |     |    |
| MA       | RADE           | No.                | 4           | 25                         |                           | 0                        | _                       | 9   9       |                          | 115       |                       |                                      | -              | -         | -   |    |
| ,        |                |                    | 2 3         |                            | X                         | 110                      |                         | 2 3         |                          | 60        | 75                    |                                      | -              | -         |     |    |
|          | -              | Exercise           | -           | 115                        |                           |                          |                         | 1           | 70                       |           |                       |                                      | -              | 135       |     |    |
|          | *              |                    | No. 3.2.1   | are                        | o pattern                 | (4°x 3'8)                | Flat<br>20mm ( 4° × 3½) | 0. 3.2.2    | are                      | are       | steel<br>(11/2 × 3/2) | , steel<br>(1 <sup>1</sup> /4 × 3/8) | Gr. No 3.2.3 h | pu        |     |    |
|          |                |                    | Shaping N   | M / S Square<br>50 mm (2°) | Cast iron<br>according to | M/S Flat<br>90 x 10 mm ( | s x                     | Milling No. | M/S Square<br>50mm (.2°) |           | 0 mm                  | x 10mm                               | Circular G     | 10        |     |    |
| _        |                | 3                  | D           | EVEL                       |                           |                          |                         |             | KILLE                    |           |                       |                                      | RAINING        |           | Mac | :1 |